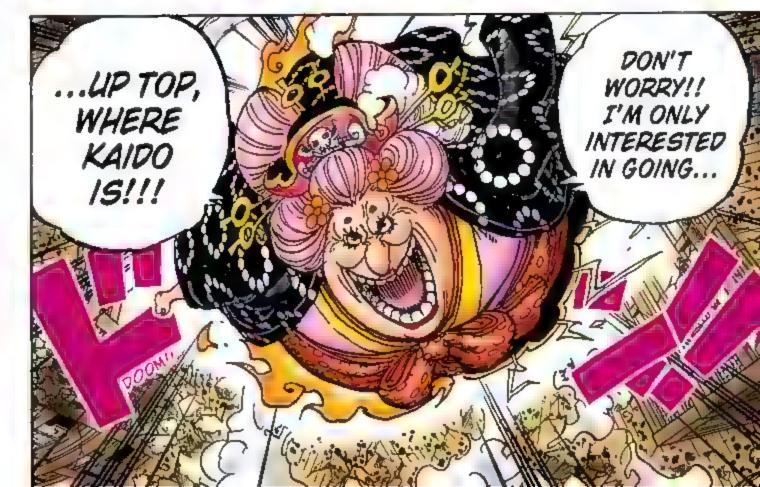

### Numbers

King the Wildfire

Queen the Plague Jack the Drought

Kaido, King of the Beasts [Emperor of the Sea]

A pirate known as the "strongest creature alive." Despite numerous tortures and death sentences, none have been able to kill him.

forces chase after him and decide to launch a sneak attack. With new powerful friends in tow, the raid on Onigashima begins!! While the Emperor's followers block the way on the Island, Kaido's daughter Yamato shows up and swears to fight on Luffy's side. The Red-Scabbards samural face off against Kaido on the roof of the castle, fighting to avenge their beloved Lord Oden. But Kaido steadily gains the upper hand... Luffy and others are heading for the roof too, but Kaido's henchman stand in their way.